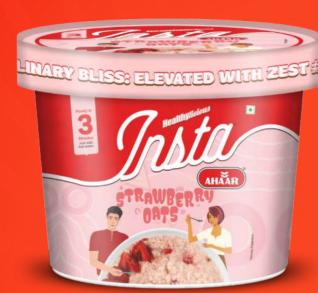

Strawberry Oats
Available in : Cuppa **55**g

Masala Poha
Available in : Cuppa 80g

Khata Meetha Poha
Available in : Cuppa 80g

Masala Oats
Available in : Cuppa **55g** 

Veggie Upma Available in : Cuppa **80g** 