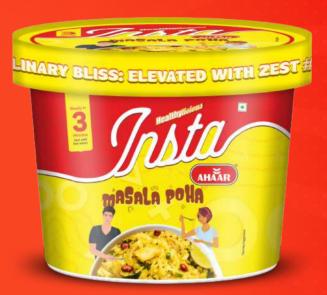

Strawberry Oats
Available in : Cuppa **55**g

Masala Poha
Available in : Cuppa 80g

Khata Meetha Poha
Available in : Cuppa 80g

Masala Oats
Available in : Cuppa **55g** 

Veggie Upma Available in : Cuppa **80g** 