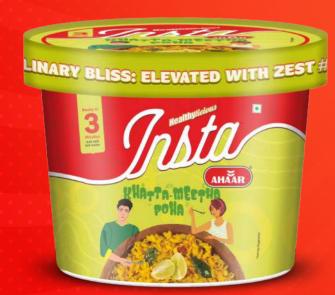

Strawberry Oats
Available in : Cuppa **55**g

Masala Poha
Available in : Cuppa 80g

Khata Meetha Poha
Available in : Cuppa 80g

Masala Oats
Available in : Cuppa **55g** 

Veggie Upma Available in : Cuppa **80g** 