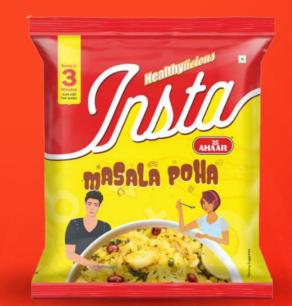

Strawberry Oats
Available in : Cuppa **55**g

Masala Poha
Available in : Cuppa 80g

Khata Meetha Poha
Available in : Cuppa 80g

Masala Oats
Available in : Cuppa **55g** 

Veggie Upma Available in : Cuppa **80g** 

## SACHET PACKS

Khata Meetha Poha
Available in : Pouch 80g

Masala Oats
Available in : Pouch 38g

Veggie Upma Available in : Pouch 60g

Strawberry Oats
Available in : Pouch 38g

Masala Poha Available in : Pouch 60g