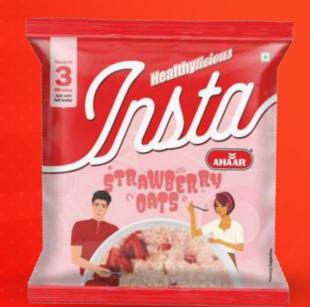

Strawberry Oats
Available in : Cuppa **55**g

Masala Poha
Available in : Cuppa 80g

Khata Meetha Poha
Available in : Cuppa 80g

Masala Oats
Available in : Cuppa **55g** 

Veggie Upma Available in : Cuppa **80g** 

## SACHET PACKS

Khata Meetha Poha
Available in : Pouch 80g

Masala Oats
Available in : Pouch 38g

Veggie Upma Available in : Pouch 60g

Strawberry Oats
Available in : Pouch 38g

Masala Poha Available in : Pouch 60g