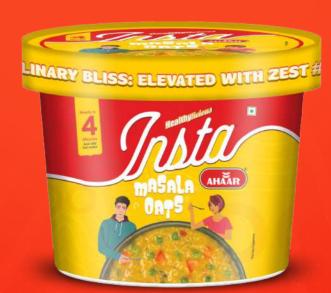

Strawberry Oats
Available in : Cuppa **55**g

Masala Poha
Available in : Cuppa 80g

Khata Meetha Poha
Available in : Cuppa 80g

Masala Oats
Available in : Cuppa **55g** 

Veggie Upma Available in : Cuppa **80g** 